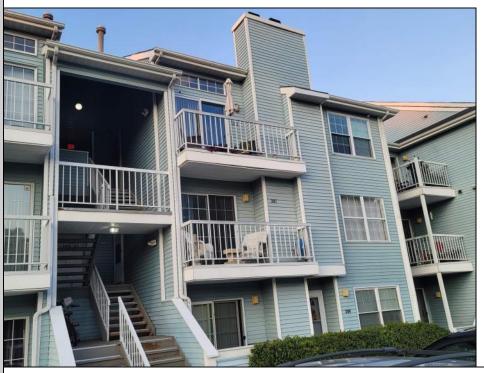

## 282 Heather Croft Egg Harbor Township, NJ 08234

Asking \$184,800.00

## COMMENTS

Do not miss this rare, top floor unit in desirable Heather Croft Condominium, facing the forest and allowing you to enjoy a nature scene. The property is located at a super quiet and tranquil part of the complex. This freshly painted , beautifully updated unit is priced right on the money. It features stainless steel appliances, 42 inch hardwood cabinets and granite countertop and a deep sink. Cathedral ceilings, allow a lot of light to penetrate in the living room and along with the wood pattern waterproof laminate floor give a cozy feeling of warmth and comfort. The vanity has granite countertop. The bathtub was also replaced with new and wider one. Easily accessible additional space above the apartment can be used as storage. Plenty of parking space available only on that side of Heather Croft. This is an ideal situation for an investor! Brand new refrigerator purchased August, 1st of 2024 Emotional support dogs are allowed only with proper permits.