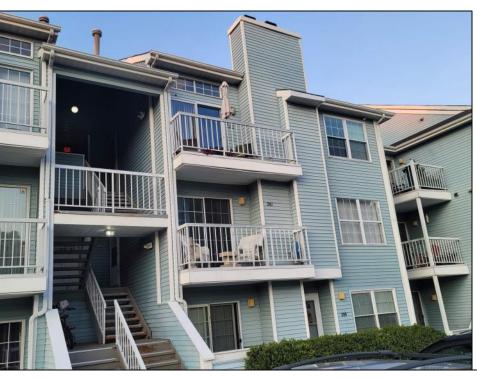

## **COMMENTS**

Do not miss this rare, top floor unit in desirable Heather Croft Condominium, facing the forest and allowing you to enjoy a nature scene. The property is located at a super quiet and tranquil part of the complex. This freshly painted, beautifully updated unit is priced right on the money. It features stainless steel appliances, 42 inch hardwood cabinets and granite countertop and a deep sink. Cathedral ceilings, allow a lot of light to penetrate in the living room and along with the wood pattern waterproof laminate floor give a cozy feeling of warmth and comfort. The vanity has granite countertop. The bathtub was also replaced with new and wider one. Easily accessible additional space above the apartment can be used as storage. Plenty of parking space available only on that side of Heather Croft. This is an ideal situation for an investor! Brand new refrigerator purchased August, 1st of 2024 Emotional support dogs are allowed only with proper permits.