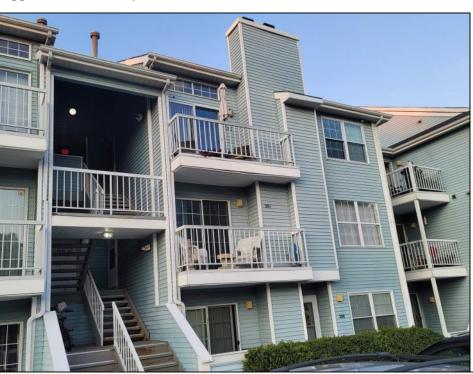

## **COMMENTS**

Do not miss this rare, top floor unit in desirable Heather Croft Condominium, facing the forest and allowing you to enjoy a nature scene. The property is located at a super quiet and tranquil part of the complex. This freshly painted, beautifully updated unit is priced right on the money. It features stainless steel appliances, 42 inch hardwood cabinets and granite countertop and a deep sink. Cathedral ceilings, allow a lot of light to penetrate in the living room and along with the wood pattern waterproof laminate floor give a cozy feeling of warmth and comfort. The vanity has granite countertop. The bathtub was also replaced with new and wider one. Easily accessible additional space above the apartment can be used as storage. Plenty of parking space available only on that side of Heather Croft. This is an ideal situation for an investor! Brand new refrigerator purchased August, 1st of 2024 Emotional support dogs are allowed only with proper permits.