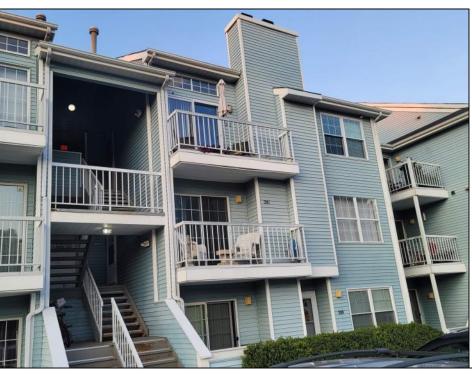

## **COMMENTS**

Do not miss this rare, top floor unit in desirable Heather Croft Condominium, facing the forest and allowing you to enjoy a nature scene. The property is located at a super quiet and tranquil part of the complex. This freshly painted, beautifully updated unit is priced right on the money. It features stainless steel appliances, 42 inch hardwood cabinets and granite countertop and a deep sink. Cathedral ceilings, allow a lot of light to penetrate in the living room and along with the wood pattern waterproof laminate floor give a cozy feeling of warmth and comfort. The vanity has granite countertop. The bathtub was also replaced with new and wider one. Easily accessible additional space above the apartment can be used as storage. Plenty of parking space available only on that side of Heather Croft. This is an ideal situation for an investor! Brand new refrigerator purchased August, 1st of 2024 Emotional support dogs are allowed only with proper permits.