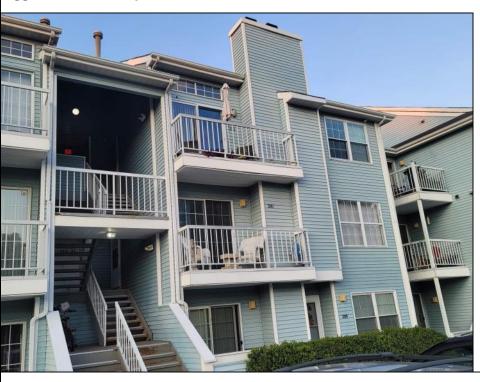

## **COMMENTS**

Do not miss this rare, top floor unit in desirable Heather Croft Condominium, facing the forest and allowing you to enjoy a nature scene. The property is located at a super quiet and tranquil part of the complex. This freshly painted, beautifully updated unit is priced right on the money. It features stainless steel appliances, 42 inch hardwood cabinets and granite countertop and a deep sink. Cathedral ceilings, allow a lot of light to penetrate in the living room and along with the wood pattern waterproof laminate floor give a cozy feeling of warmth and comfort. The vanity has granite countertop. The bathtub was also replaced with new and wider one. Easily accessible additional space above the apartment can be used as storage. Plenty of parking space available only on that side of Heather Croft. This is an ideal situation for an investor! Brand new refrigerator purchased August, 1st of 2024 Emotional support dogs are allowed only with proper permits.