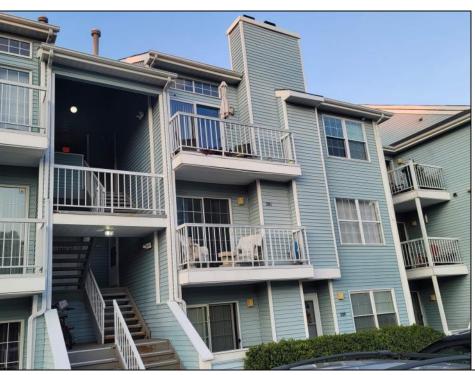

## **COMMENTS**

Do not miss this rare, top floor unit in desirable Heather Croft Condominium, facing the forest and allowing you to enjoy a nature scene. The property is located at a super quiet and tranquil part of the complex. This freshly painted, beautifully updated unit is priced right on the money. It features stainless steel appliances, 42 inch hardwood cabinets and granite countertop and a deep sink. Cathedral ceilings, allow a lot of light to penetrate in the living room and along with the wood pattern waterproof laminate floor give a cozy feeling of warmth and comfort. The vanity has granite countertop. The bathtub was also replaced with new and wider one. Easily accessible additional space above the apartment can be used as storage. Plenty of parking space available only on that side of Heather Croft. This is an ideal situation for an investor! Brand new refrigerator purchased August, 1st of 2024 Emotional support dogs are allowed only with proper permits.