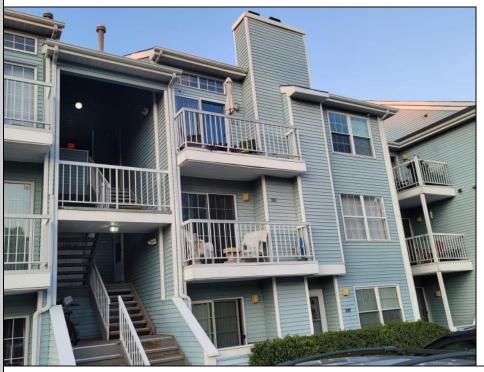

## 282 Heather Croft Egg Harbor Township, NJ 08234

Asking \$184,800.00

## COMMENTS

Do not miss this rare, top floor unit in desirable Heather Croft Condominium, facing the forest and allowing you to enjoy a nature scene. The property is located at a super quiet and tranquil part of the complex. This freshly painted , beautifully updated unit is priced right on the money. It features stainless steel appliances, 42 inch hardwood cabinets and granite countertop and a deep sink. Cathedral ceilings, allow a lot of light to penetrate in the living room and along with the wood pattern waterproof laminate floor give a cozy feeling of warmth and comfort. The vanity has granite countertop. The bathtub was also replaced with new and wider one. Easily accessible additional space above the apartment can be used as storage. Plenty of parking space available only on that side of Heather Croft. This is an ideal situation for an investor! Brand new refrigerator purchased August, 1st of 2024 Emotional support dogs are allowed only with proper permits.