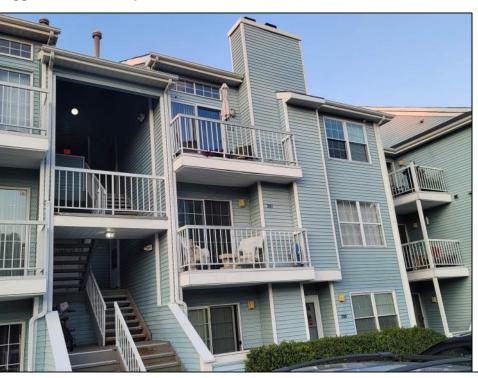

## **COMMENTS**

Do not miss this rare, top floor unit in desirable Heather Croft Condominium, facing the forest and allowing you to enjoy a nature scene. The property is located at a super quiet and tranquil part of the complex. This freshly painted, beautifully updated unit is priced right on the money. It features stainless steel appliances, 42 inch hardwood cabinets and granite countertop and a deep sink. Cathedral ceilings, allow a lot of light to penetrate in the living room and along with the wood pattern waterproof laminate floor give a cozy feeling of warmth and comfort. The vanity has granite countertop. The bathtub was also replaced with new and wider one. Easily accessible additional space above the apartment can be used as storage. Plenty of parking space available only on that side of Heather Croft. This is an ideal situation for an investor! Brand new refrigerator purchased August, 1st of 2024 Emotional support dogs are allowed only with proper permits.