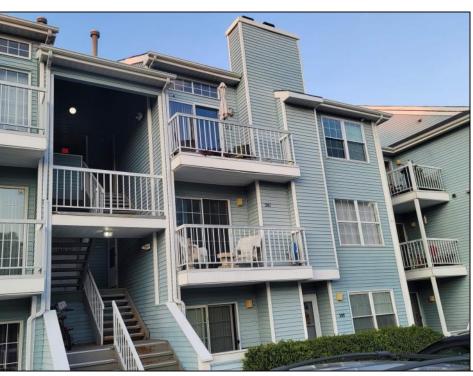

## **COMMENTS**

Do not miss this rare, top floor unit in desirable Heather Croft Condominium, facing the forest and allowing you to enjoy a nature scene. The property is located at a super quiet and tranquil part of the complex. This freshly painted , beautifully updated unit is priced right on the money. It features stainless steel appliances, 42 inch hardwood cabinets and granite countertop and a deep sink. Cathedral ceilings, allow a lot of light to penetrate in the living room and along with the wood pattern waterproof laminate floor give a cozy feeling of warmth and comfort. The vanity has granite countertop. The bathtub was also replaced with new and wider one. Easily accessible additional space above the apartment can be used as storage. Plenty of parking space available only on that side of Heather Croft. This is an ideal situation for an investor! Brand new refrigerator purchased August, 1st of 2024 Emotional support dogs are allowed only with proper permits.