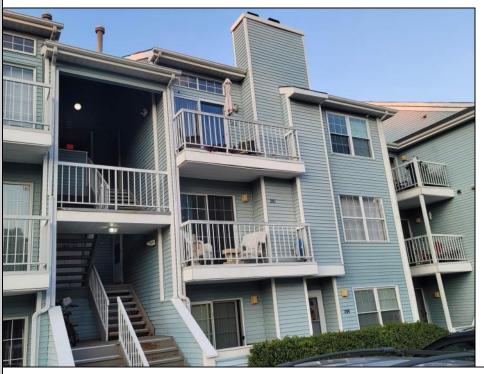

## 282 Heather Croft Egg Harbor Township, NJ 08234

Asking \$184,800.00

## COMMENTS

Do not miss this rare, top floor unit in desirable Heather Croft Condominium, facing the forest and allowing you to enjoy a nature scene. The property is located at a super quiet and tranquil part of the complex. This freshly painted , beautifully updated unit is priced right on the money. It features stainless steel appliances, 42 inch hardwood cabinets and granite countertop and a deep sink. Cathedral ceilings, allow a lot of light to penetrate in the living room and along with the wood pattern waterproof laminate floor give a cozy feeling of warmth and comfort. The vanity has granite countertop. The bathtub was also replaced with new and wider one. Easily accessible additional space above the apartment can be used as storage. Plenty of parking space available only on that side of Heather Croft. This is an ideal situation for an investor! Brand new refrigerator purchased August, 1st of 2024 Emotional support dogs are allowed only with proper permits.