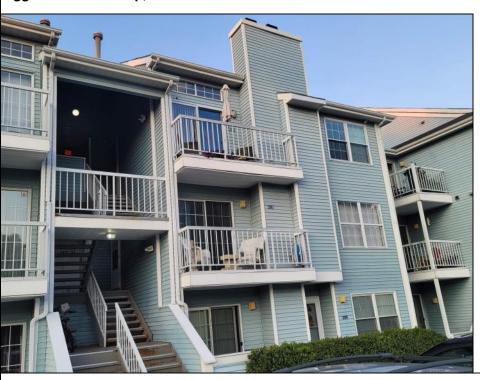

## **COMMENTS**

Do not miss this rare, top floor unit in desirable Heather Croft Condominium, facing the forest and allowing you to enjoy a nature scene. The property is located at a super quiet and tranquil part of the complex. This freshly painted, beautifully updated unit is priced right on the money. It features stainless steel appliances, 42 inch hardwood cabinets and granite countertop and a deep sink. Cathedral ceilings, allow a lot of light to penetrate in the living room and along with the wood pattern waterproof laminate floor give a cozy feeling of warmth and comfort. The vanity has granite countertop. The bathtub was also replaced with new and wider one. Easily accessible additional space above the apartment can be used as storage. Plenty of parking space available only on that side of Heather Croft. This is an ideal situation for an investor! Brand new refrigerator purchased August, 1st of 2024 Emotional support dogs are allowed only with proper permits.