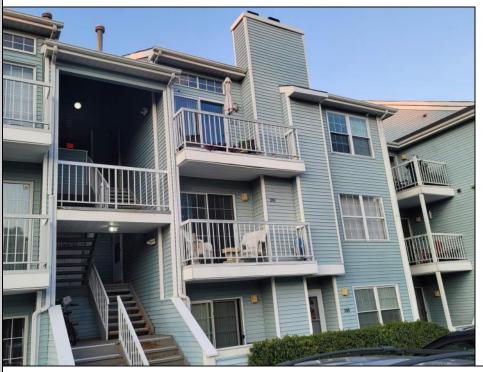

## 282 Heather Croft Egg Harbor Township, NJ 08234

Asking \$184,800.00

## COMMENTS

Do not miss this rare, top floor unit in desirable Heather Croft Condominium, facing the forest and allowing you to enjoy a nature scene. The property is located at a super quiet and tranquil part of the complex. This freshly painted , beautifully updated unit is priced right on the money. It features stainless steel appliances, 42 inch hardwood cabinets and granite countertop and a deep sink. Cathedral ceilings, allow a lot of light to penetrate in the living room and along with the wood pattern waterproof laminate floor give a cozy feeling of warmth and comfort. The vanity has granite countertop. The bathtub was also replaced with new and wider one. Easily accessible additional space above the apartment can be used as storage. Plenty of parking space available only on that side of Heather Croft. This is an ideal situation for an investor! Brand new refrigerator purchased August, 1st of 2024 Emotional support dogs are allowed only with proper permits.