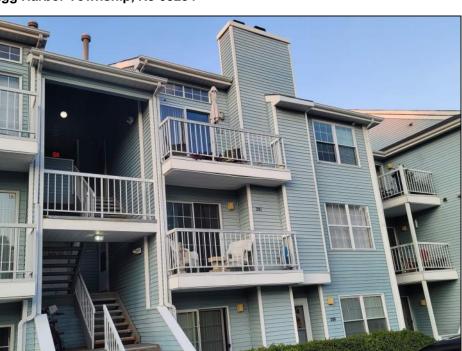

Berger Realty, Inc 1330 Bay Avenue Ocean City, NJ 08226 609-391-1330/609-391-1300

Asking \$184,800.00

info@bergerrealty.com

Do not miss this rare, top floor unit in desirable Heather Croft Condominium, facing the forest and allowing you to enjoy a nature scene. The property is located at a super quiet and tranquil part of the complex. This freshly painted, beautifully updated unit is priced right on the money. It features stainless steel appliances, 42 inch hardwood cabinets and granite countertop and a deep sink. Cathedral ceilings, allow a lot of light to penetrate in the living room and along with the wood pattern waterproof laminate floor give a cozy feeling of warmth and comfort. The vanity has granite countertop. The bathtub was also replaced with new and wider one. Easily accessible additional space above the apartment can be used as storage. Plenty of parking space available only on that side of Heather Croft. This is an ideal situation for an investor! Brand new refrigerator purchased August, 1st of 2024 Emotional support dogs are allowed only with proper permits.