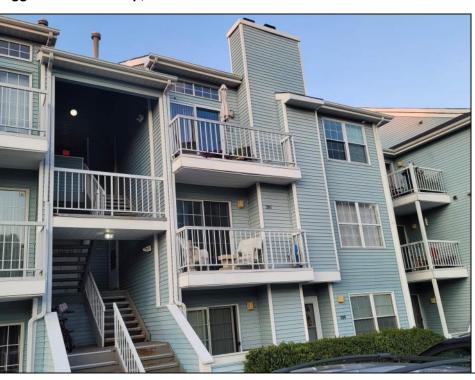

## **COMMENTS**

Do not miss this rare, top floor unit in desirable Heather Croft Condominium, facing the forest and allowing you to enjoy a nature scene. The property is located at a super quiet and tranquil part of the complex. This freshly painted, beautifully updated unit is priced right on the money. It features stainless steel appliances, 42 inch hardwood cabinets and granite countertop and a deep sink. Cathedral ceilings, allow a lot of light to penetrate in the living room and along with the wood pattern waterproof laminate floor give a cozy feeling of warmth and comfort. The vanity has granite countertop. The bathtub was also replaced with new and wider one. Easily accessible additional space above the apartment can be used as storage. Plenty of parking space available only on that side of Heather Croft. This is an ideal situation for an investor! Brand new refrigerator purchased August, 1st of 2024 Emotional support dogs are allowed only with proper permits.