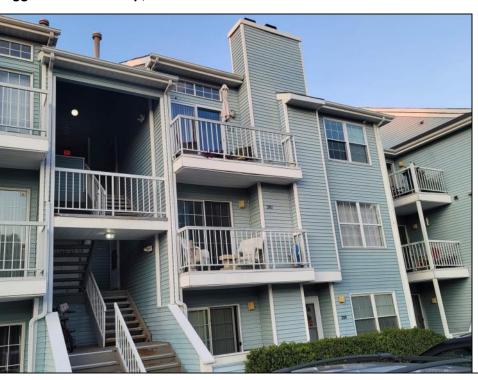

## **COMMENTS**

Do not miss this rare, top floor unit in desirable Heather Croft Condominium, facing the forest and allowing you to enjoy a nature scene. The property is located at a super quiet and tranquil part of the complex. This freshly painted, beautifully updated unit is priced right on the money. It features stainless steel appliances, 42 inch hardwood cabinets and granite countertop and a deep sink. Cathedral ceilings, allow a lot of light to penetrate in the living room and along with the wood pattern waterproof laminate floor give a cozy feeling of warmth and comfort. The vanity has granite countertop. The bathtub was also replaced with new and wider one. Easily accessible additional space above the apartment can be used as storage. Plenty of parking space available only on that side of Heather Croft. This is an ideal situation for an investor! Brand new refrigerator purchased August, 1st of 2024 Emotional support dogs are allowed only with proper permits.