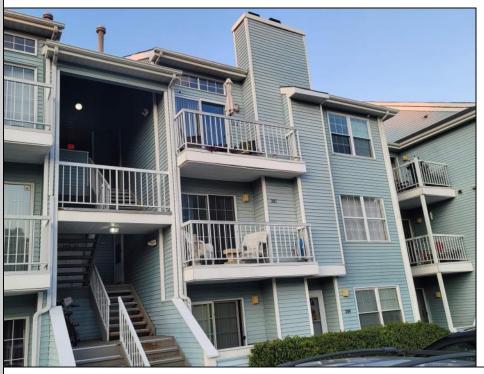

## 282 Heather Croft Egg Harbor Township, NJ 08234

Asking \$184,800.00

## COMMENTS

Do not miss this rare, top floor unit in desirable Heather Croft Condominium, facing the forest and allowing you to enjoy a nature scene. The property is located at a super quiet and tranquil part of the complex. This freshly painted , beautifully updated unit is priced right on the money. It features stainless steel appliances, 42 inch hardwood cabinets and granite countertop and a deep sink. Cathedral ceilings, allow a lot of light to penetrate in the living room and along with the wood pattern waterproof laminate floor give a cozy feeling of warmth and comfort. The vanity has granite countertop. The bathtub was also replaced with new and wider one. Easily accessible additional space above the apartment can be used as storage. Plenty of parking space available only on that side of Heather Croft. This is an ideal situation for an investor! Brand new refrigerator purchased August, 1st of 2024 Emotional support dogs are allowed only with proper permits.