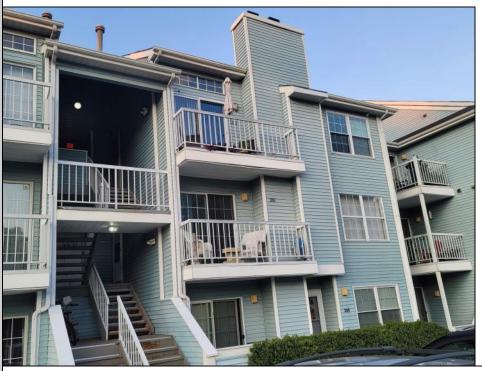

## 282 Heather Croft Egg Harbor Township, NJ 08234

Asking \$184,800.00

## COMMENTS

Do not miss this rare, top floor unit in desirable Heather Croft Condominium, facing the forest and allowing you to enjoy a nature scene. The property is located at a super quiet and tranquil part of the complex. This freshly painted , beautifully updated unit is priced right on the money. It features stainless steel appliances, 42 inch hardwood cabinets and granite countertop and a deep sink. Cathedral ceilings, allow a lot of light to penetrate in the living room and along with the wood pattern waterproof laminate floor give a cozy feeling of warmth and comfort. The vanity has granite countertop. The bathtub was also replaced with new and wider one. Easily accessible additional space above the apartment can be used as storage. Plenty of parking space available only on that side of Heather Croft. This is an ideal situation for an investor! Brand new refrigerator purchased August, 1st of 2024 Emotional support dogs are allowed only with proper permits.