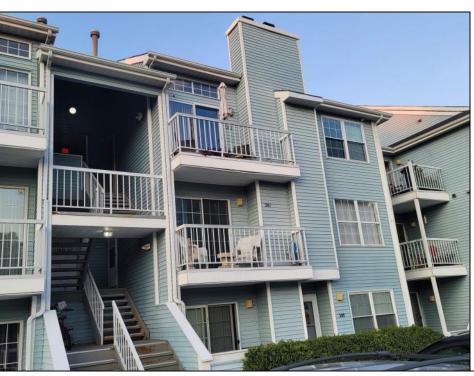

## **COMMENTS**

Do not miss this rare, top floor unit in desirable Heather Croft Condominium, facing the forest and allowing you to enjoy a nature scene. The property is located at a super quiet and tranquil part of the complex. This freshly painted, beautifully updated unit is priced right on the money. It features stainless steel appliances, 42 inch hardwood cabinets and granite countertop and a deep sink. Cathedral ceilings, allow a lot of light to penetrate in the living room and along with the wood pattern waterproof laminate floor give a cozy feeling of warmth and comfort. The vanity has granite countertop. The bathtub was also replaced with new and wider one. Easily accessible additional space above the apartment can be used as storage. Plenty of parking space available only on that side of Heather Croft. This is an ideal situation for an investor! Brand new refrigerator purchased August, 1st of 2024 Emotional support dogs are allowed only with proper permits.