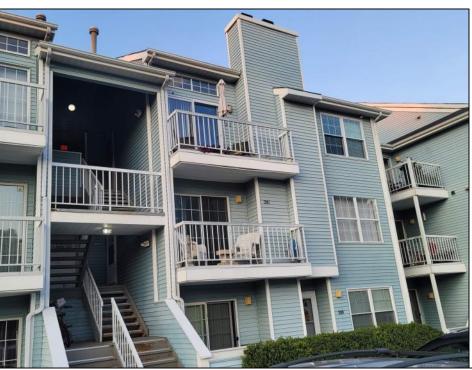

## **COMMENTS**

Do not miss this rare, top floor unit in desirable Heather Croft Condominium, facing the forest and allowing you to enjoy a nature scene. The property is located at a super quiet and tranquil part of the complex. This freshly painted, beautifully updated unit is priced right on the money. It features stainless steel appliances, 42 inch hardwood cabinets and granite countertop and a deep sink. Cathedral ceilings, allow a lot of light to penetrate in the living room and along with the wood pattern waterproof laminate floor give a cozy feeling of warmth and comfort. The vanity has granite countertop. The bathtub was also replaced with new and wider one. Easily accessible additional space above the apartment can be used as storage. Plenty of parking space available only on that side of Heather Croft. This is an ideal situation for an investor! Brand new refrigerator purchased August, 1st of 2024 Emotional support dogs are allowed only with proper permits.