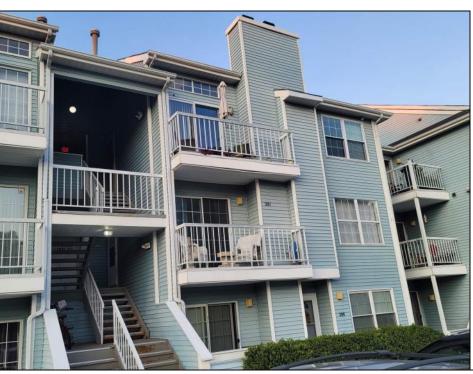

## **COMMENTS**

Do not miss this rare, top floor unit in desirable Heather Croft Condominium, facing the forest and allowing you to enjoy a nature scene. The property is located at a super quiet and tranquil part of the complex. This freshly painted, beautifully updated unit is priced right on the money. It features stainless steel appliances, 42 inch hardwood cabinets and granite countertop and a deep sink. Cathedral ceilings, allow a lot of light to penetrate in the living room and along with the wood pattern waterproof laminate floor give a cozy feeling of warmth and comfort. The vanity has granite countertop. The bathtub was also replaced with new and wider one. Easily accessible additional space above the apartment can be used as storage. Plenty of parking space available only on that side of Heather Croft. This is an ideal situation for an investor! Brand new refrigerator purchased August, 1st of 2024 Emotional support dogs are allowed only with proper permits.