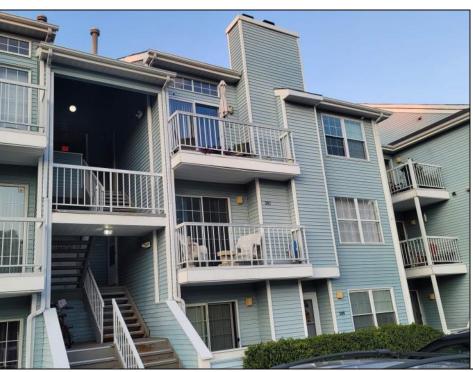

## **COMMENTS**

Do not miss this rare, top floor unit in desirable Heather Croft Condominium, facing the forest and allowing you to enjoy a nature scene. The property is located at a super quiet and tranquil part of the complex. This freshly painted, beautifully updated unit is priced right on the money. It features stainless steel appliances, 42 inch hardwood cabinets and granite countertop and a deep sink. Cathedral ceilings, allow a lot of light to penetrate in the living room and along with the wood pattern waterproof laminate floor give a cozy feeling of warmth and comfort. The vanity has granite countertop. The bathtub was also replaced with new and wider one. Easily accessible additional space above the apartment can be used as storage. Plenty of parking space available only on that side of Heather Croft. This is an ideal situation for an investor! Brand new refrigerator purchased August, 1st of 2024 Emotional support dogs are allowed only with proper permits.