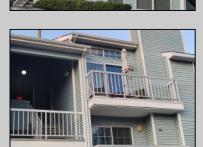

## **COMMENTS**

Do not miss this rare, top floor unit in desirable Heather Croft Condominium, facing the forest and allowing you to enjoy a nature scene. The property is located at a super quiet and tranquil part of the complex. This freshly painted, beautifully updated unit is priced right on the money. It features stainless steel appliances, 42 inch hardwood cabinets and granite countertop and a deep sink. Cathedral ceilings, allow a lot of light to penetrate in the living room and along with the wood pattern waterproof laminate floor give a cozy feeling of warmth and comfort. The vanity has granite countertop. The bathtub was also replaced with new and wider one. Easily accessible additional space above the apartment can be used as storage. Plenty of parking space available only on that side of Heather Croft. This is an ideal situation for an investor! Brand new refrigerator purchased August, 1st of 2024 Emotional support dogs are allowed only with proper permits.