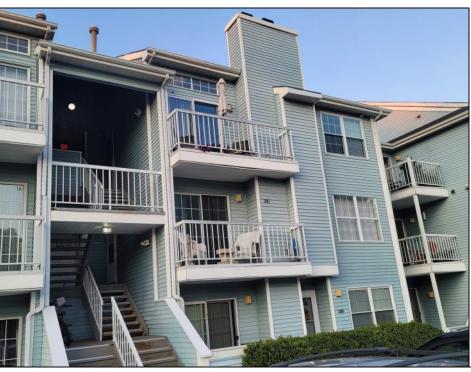

## **COMMENTS**

Do not miss this rare, top floor unit in desirable Heather Croft Condominium, facing the forest and allowing you to enjoy a nature scene. The property is located at a super quiet and tranquil part of the complex. This freshly painted, beautifully updated unit is priced right on the money. It features stainless steel appliances, 42 inch hardwood cabinets and granite countertop and a deep sink. Cathedral ceilings, allow a lot of light to penetrate in the living room and along with the wood pattern waterproof laminate floor give a cozy feeling of warmth and comfort. The vanity has granite countertop. The bathtub was also replaced with new and wider one. Easily accessible additional space above the apartment can be used as storage. Plenty of parking space available only on that side of Heather Croft. This is an ideal situation for an investor! Brand new refrigerator purchased August, 1st of 2024 Emotional support dogs are allowed only with proper permits.