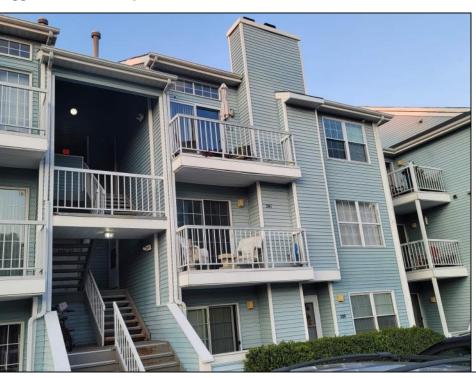

## **COMMENTS**

Do not miss this rare, top floor unit in desirable Heather Croft Condominium, facing the forest and allowing you to enjoy a nature scene. The property is located at a super quiet and tranquil part of the complex. This freshly painted, beautifully updated unit is priced right on the money. It features stainless steel appliances, 42 inch hardwood cabinets and granite countertop and a deep sink. Cathedral ceilings, allow a lot of light to penetrate in the living room and along with the wood pattern waterproof laminate floor give a cozy feeling of warmth and comfort. The vanity has granite countertop. The bathtub was also replaced with new and wider one. Easily accessible additional space above the apartment can be used as storage. Plenty of parking space available only on that side of Heather Croft. This is an ideal situation for an investor! Brand new refrigerator purchased August, 1st of 2024 Emotional support dogs are allowed only with proper permits.