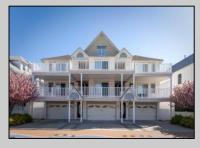

## 141 Rio Grande Wildwood, NJ 08260

Asking \$549,500.00

## COMMENTS

Do not miss out on this well maintained, 2nd floor, 3 bedrooms and 2 baths condominium in an intimate 6-unit complex. The property has a spacious open concept living area complimented by a high ceiling, hardwood floors, dining area and kitchen with granite countertops and a center island. Sliders to a fiberglass deck and additional large windows provide this space with tons of natural light. Walking down the hall you will find a full bath shared between 2 roomy bedrooms, and a laundry room with full-size washer/dryer. Located at the end of the hall is the main bedroom with a private bath and large walk-in closet perfect for extra storage or longer stays. At ground level there is a shared garage with two piggyback parking spaces inside and one additional space in the driveway. At the rear of the garage there is a private storage room for bikes, storage, and all of your beach gear. This unit is in easy walking distance to the Convention Center, beach and boardwalk, Wildwood sign and some of the best eateries Wildwood has to offer. Whether you use it as your full-time residence, 2nd home or as an investment property, this home is the perfect choice! 2024 Rentals Booked. Property is being sold fully furnished and equipped.