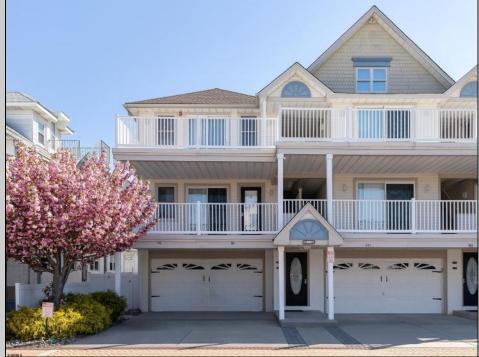

## 141 Rio Grande Wildwood, NJ 08260

Asking \$549,500.00

## COMMENTS

Do not miss out on this well maintained, 2nd floor, 3 bedrooms and 2 baths condominium in an intimate 6-unit complex. The property has a spacious open concept living area complimented by a high ceiling, hardwood floors, dining area and kitchen with granite countertops and a center island. Sliders to a fiberglass deck and additional large windows provide this space with tons of natural light. Walking down the hall you will find a full bath shared between 2 roomy bedrooms, and a laundry room with full-size washer/dryer. Located at the end of the hall is the main bedroom with a private bath and large walk-in closet perfect for extra storage or longer stays. At ground level there is a shared garage with two piggyback parking spaces inside and one additional space in the driveway. At the rear of the garage there is a private storage room for bikes, storage, and all of your beach gear. This unit is in easy walking distance to the Convention Center, beach and boardwalk, Wildwood sign and some of the best eateries Wildwood has to offer. Whether you use it as your full-time residence, 2nd home or as an investment property, this home is the perfect choice! 2024 Rentals Booked. Property is being sold fully furnished and equipped.