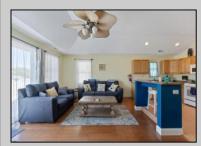

## COMMENTS

Do not miss out on this well maintained, 2nd floor, 3 bedrooms and 2 baths condominium in an intimate 6-unit complex. The property has a spacious open concept living area complimented by a high ceiling, hardwood floors, dining area and kitchen with granite countertops and a center island. Sliders to a fiberglass deck and additional large windows provide this space with tons of natural light. Walking down the hall you will find a full bath shared between 2 roomy bedrooms, and a laundry room with full-size washer/dryer. Located at the end of the hall is the main bedroom with a private bath and large walk-in closet perfect for extra storage or longer stays. At ground level there is a shared garage with two piggyback parking spaces inside and one additional space in the driveway. At the rear of the garage there is a private storage room for bikes, storage, and all of your beach gear. This unit is in easy walking distance to the Convention Center, beach and boardwalk, Wildwood sign and some of the best eateries Wildwood has to offer. Whether you use it as your full-time residence, 2nd home or as an investment property, this home is the perfect choice! 2024 Rentals Booked. Property is being sold fully furnished and equipped.

## PROPERTY DETAILS ParkingGarage OtherRoom

y/Block

Two Car

OtherRooms Dining Area Laundry/Utility Room InteriorFeatures Cathedral Ceiling(s) Hardwood Floors Kitchen Center Island Wall to Wall Carpet

Ask for Dale Collins <sup>Co</sup>Bieger Realty Inc<sup>HotWater</sup> <sup>Cegtral</sup> 60 Asbury Avenue, Ocean City Electric 609-399-0076 Email to: djc@bergerrealty.com http://www.BADERCOLLINS.com