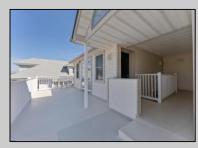

## COMMENTS

Do not miss out on this well maintained, 2nd floor, 3 bedrooms and 2 baths condominium in an intimate 6-unit complex. The property has a spacious open concept living area complimented by a high ceiling, hardwood floors, dining area and kitchen with granite countertops and a center island. Sliders to a fiberglass deck and additional large windows provide this space with tons of natural light. Walking down the hall you will find a full bath shared between 2 roomy bedrooms, and a laundry room with full-size washer/dryer. Located at the end of the hall is the main bedroom with a private bath and large walk-in closet perfect for extra storage or longer stays. At ground level there is a shared garage with two piggyback parking spaces inside and one additional space in the driveway. At the rear of the garage there is a private storage room for bikes, storage, and all of your beach gear. This unit is in easy walking distance to the Convention Center, beach and boardwalk, Wildwood sign and some of the best eateries Wildwood has to offer. Whether you use it as your full-time residence, 2nd home or as an investment property, this home is the perfect choice! 2024 Rentals Booked. Property is being sold fully furnished and equipped.