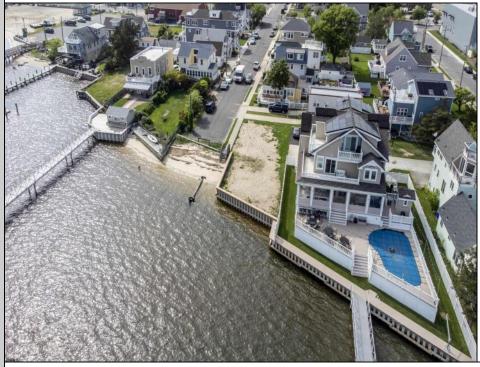

## COMMENTS

Come build your Bayfront dream home! This lot offers unobstructed Bayfront views for a great price without the Island Traffic! If you\'re an avid boater or fisherman, this location offers direct access to the Great Egg Harbor inlet, along with world class back bay fishing just moments away. The location is in the heart of the Somers Point marina district and just steps away from local restaurants, shops, and entertainment. The riparian grant to this property is 51 X 248 X 52.5 X 244 and fully dredged for a dock/boat slip. The size of the vacant land is 40x143 and leveled with fill. New bulkhead was installed in November 2023 and dredging completed in April 2024. All fees and permits have been paid and approved for the dock/pier installation. Don\'t wait on this one!