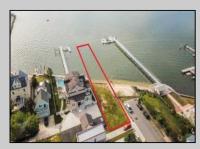

## COMMENTS

Come build your Bayfront dream home! This lot offers unobstructed Bayfront views for a great price without the Island Traffic! If you\'re an avid boater or fisherman, this location offers direct access to the Great Egg Harbor inlet, along with world class back bay fishing just moments away. The location is in the heart of the Somers Point marina district and just steps away from local restaurants, shops, and entertainment. The riparian grant to this property is 51 X 248 X 52.5 X 244 and fully dredged for a dock/boat slip. The size of the vacant land is 40x143 and leveled with fill. New bulkhead was installed in November 2023 and dredging completed in April 2024. All fees and permits have been paid and approved for the dock/pier installation. Don\'t wait on this one!