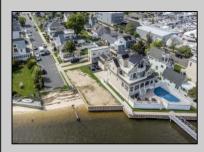

## COMMENTS

Come build your Bayfront dream home! This lot offers unobstructed Bayfront views for a great price without the Island Traffic! If you\'re an avid boater or fisherman, this location offers direct access to the Great Egg Harbor inlet, along with world class back bay fishing just moments away. The location is in the heart of the Somers Point marina district and just steps away from local restaurants, shops, and entertainment. The riparian grant to this property is 51 X 248 X 52.5 X 244 and fully dredged for a dock/boat slip. The size of the vacant land is 40x143 and leveled with fill. New bulkhead was installed in November 2023 and dredging completed in April 2024. All fees and permits have been paid and approved for the dock/pier installation. Don\'t wait on this one!