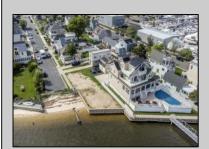

## **COMMENTS**

Come build your Bayfront dream home! This lot offers unobstructed Bayfront views for a great price without the Island Traffic! If you\'re an avid boater or fisherman, this location offers direct access to the Great Egg Harbor inlet, along with world class back bay fishing just moments away. The location is in the heart of the Somers Point marina district and just steps away from local restaurants, shops, and entertainment. The riparian grant to this property is 51 X 248 X 52.5 X 244 and fully dredged for a dock/boat slip. The size of the vacant land is 40x143 and leveled with fill. New bulkhead was installed in November 2023 and dredging completed in April 2024. All fees and permits have been paid and approved for the dock/pier installation. Don\'t wait on this one!