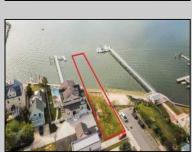

## **COMMENTS**

Come build your Bayfront dream home! This lot offers unobstructed Bayfront views for a great price without the Island Traffic! If you\'re an avid boater or fisherman, this location offers direct access to the Great Egg Harbor inlet, along with world class back bay fishing just moments away. The location is in the heart of the Somers Point marina district and just steps away from local restaurants, shops, and entertainment. The riparian grant to this property is 51 X 248 X 52.5 X 244 and fully dredged for a dock/boat slip. The size of the vacant land is 40x143 and leveled with fill. New bulkhead was installed in November 2023 and dredging completed in April 2024. All fees and permits have been paid and approved for the dock/pier installation. Don\'t wait on this one!