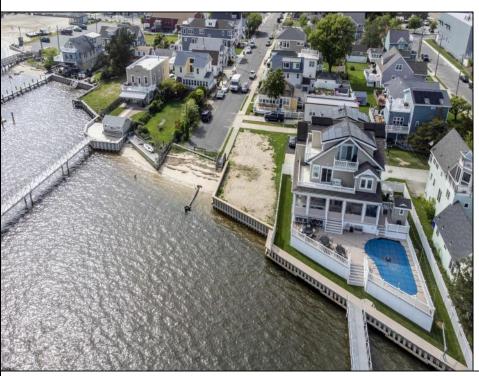

## **COMMENTS**

Come build your Bayfront dream home! This lot offers unobstructed Bayfront views for a great price without the Island Traffic! If you\'re an avid boater or fisherman, this location offers direct access to the Great Egg Harbor inlet, along with world class back bay fishing just moments away. The location is in the heart of the Somers Point marina district and just steps away from local restaurants, shops, and entertainment. The riparian grant to this property is 51 X 248 X 52.5 X 244 and fully dredged for a dock/boat slip. The size of the vacant land is 40x143 and leveled with fill. New bulkhead was installed in November 2023 and dredging completed in April 2024. All fees and permits have been paid and approved for the dock/pier installation. Don\'t wait on this one!