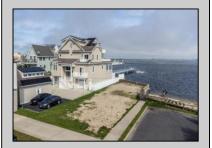

## **COMMENTS**

Come build your Bayfront dream home! This lot offers unobstructed Bayfront views for a great price without the Island Traffic! If you\'re an avid boater or fisherman, this location offers direct access to the Great Egg Harbor inlet, along with world class back bay fishing just moments away. The location is in the heart of the Somers Point marina district and just steps away from local restaurants, shops, and entertainment. The riparian grant to this property is 51 X 248 X 52.5 X 244 and fully dredged for a dock/boat slip. The size of the vacant land is 40x143 and leveled with fill. New bulkhead was installed in November 2023 and dredging completed in April 2024. All fees and permits have been paid and approved for the dock/pier installation. Don\'t wait on this one!