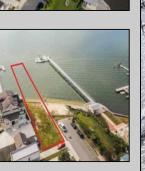

## **COMMENTS**

Come build your Bayfront dream home! This lot offers unobstructed Bayfront views for a great price without the Island Traffic! If you\'re an avid boater or fisherman, this location offers direct access to the Great Egg Harbor inlet, along with world class back bay fishing just moments away. The location is in the heart of the Somers Point marina district and just steps away from local restaurants, shops, and entertainment. The riparian grant to this property is 51 X 248 X 52.5 X 244 and fully dredged for a dock/boat slip. The size of the vacant land is 40x143 and leveled with fill. New bulkhead was installed in November 2023 and dredging completed in April 2024. All fees and permits have been paid and approved for the dock/pier installation. Don\'t wait on this one!