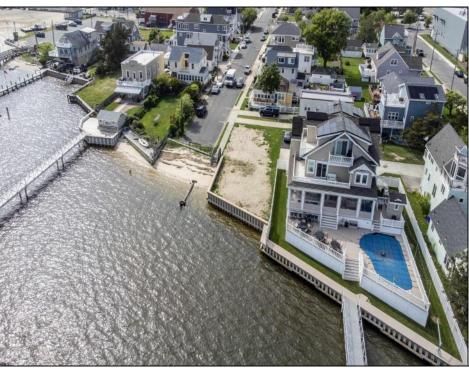

## **COMMENTS**

Come build your Bayfront dream home! This lot offers unobstructed Bayfront views for a great price without the Island Traffic! If you\'re an avid boater or fisherman, this location offers direct access to the Great Egg Harbor inlet, along with world class back bay fishing just moments away. The location is in the heart of the Somers Point marina district and just steps away from local restaurants, shops, and entertainment. The riparian grant to this property is 51 X 248 X 52.5 X 244 and fully dredged for a dock/boat slip. The size of the vacant land is 40x143 and leveled with fill. New bulkhead was installed in November 2023 and dredging completed in April 2024. All fees and permits have been paid and approved for the dock/pier installation. Don\'t wait on this one!