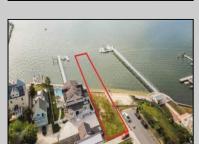

## **COMMENTS**

Come build your Bayfront dream home! This lot offers unobstructed Bayfront views for a great price without the Island Traffic! If you\'re an avid boater or fisherman, this location offers direct access to the Great Egg Harbor inlet, along with world class back bay fishing just moments away. The location is in the heart of the Somers Point marina district and just steps away from local restaurants, shops, and entertainment. The riparian grant to this property is 51 X 248 X 52.5 X 244 and fully dredged for a dock/boat slip. The size of the vacant land is 40x143 and leveled with fill. New bulkhead was installed in November 2023 and dredging completed in April 2024. All fees and permits have been paid and approved for the dock/pier installation. Don\'t wait on this one!