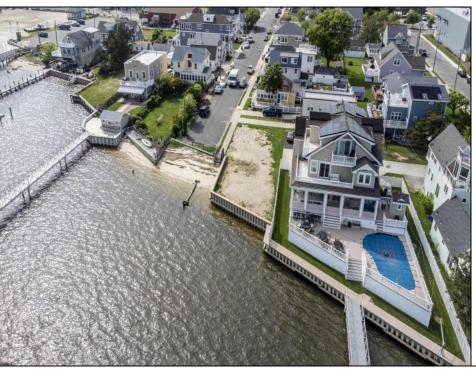

## **COMMENTS**

Come build your Bayfront dream home! This lot offers unobstructed Bayfront views for a great price without the Island Traffic! If you\'re an avid boater or fisherman, this location offers direct access to the Great Egg Harbor inlet, along with world class back bay fishing just moments away. The location is in the heart of the Somers Point marina district and just steps away from local restaurants, shops, and entertainment. The riparian grant to this property is 51 X 248 X 52.5 X 244 and fully dredged for a dock/boat slip. The size of the vacant land is 40x143 and leveled with fill. New bulkhead was installed in November 2023 and dredging completed in April 2024. All fees and permits have been paid and approved for the dock/pier installation. Don\'t wait on this one!