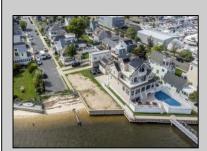

## **COMMENTS**

Come build your Bayfront dream home! This lot offers unobstructed Bayfront views for a great price without the Island Traffic! If you\'re an avid boater or fisherman, this location offers direct access to the Great Egg Harbor inlet, along with world class back bay fishing just moments away. The location is in the heart of the Somers Point marina district and just steps away from local restaurants, shops, and entertainment. The riparian grant to this property is 51 X 248 X 52.5 X 244 and fully dredged for a dock/boat slip. The size of the vacant land is 40x143 and leveled with fill. New bulkhead was installed in November 2023 and dredging completed in April 2024. All fees and permits have been paid and approved for the dock/pier installation. Don\'t wait on this one!