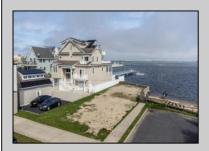

## **COMMENTS**

Come build your Bayfront dream home! This lot offers unobstructed Bayfront views for a great price without the Island Traffic! If you\'re an avid boater or fisherman, this location offers direct access to the Great Egg Harbor inlet, along with world class back bay fishing just moments away. The location is in the heart of the Somers Point marina district and just steps away from local restaurants, shops, and entertainment. The riparian grant to this property is 51 X 248 X 52.5 X 244 and fully dredged for a dock/boat slip. The size of the vacant land is 40x143 and leveled with fill. New bulkhead was installed in November 2023 and dredging completed in April 2024. All fees and permits have been paid and approved for the dock/pier installation. Don\'t wait on this one!