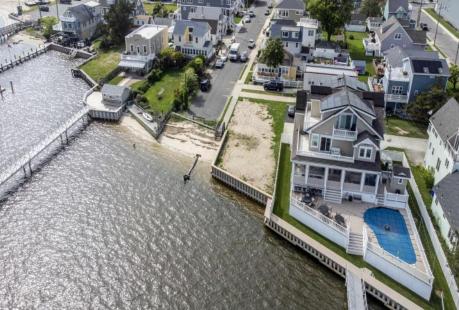

## **COMMENTS**

Come build your Bayfront dream home! This lot offers unobstructed Bayfront views for a great price without the Island Traffic! If you\'re an avid boater or fisherman, this location offers direct access to the Great Egg Harbor inlet, along with world class back bay fishing just moments away. The location is in the heart of the Somers Point marina district and just steps away from local restaurants, shops, and entertainment. The riparian grant to this property is 51 X 248 X 52.5 X 244 and fully dredged for a dock/boat slip. The size of the vacant land is 40x143 and leveled with fill. New bulkhead was installed in November 2023 and dredging completed in April 2024. All fees and permits have been paid and approved for the dock/pier installation. Don\'t wait on this one!