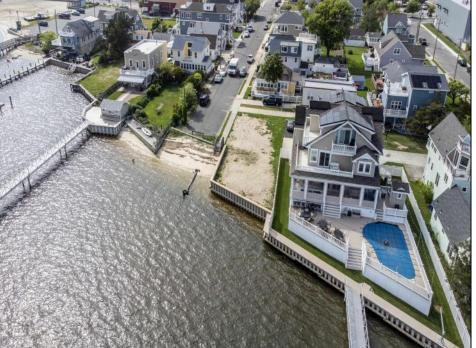

## **COMMENTS**

Come build your Bayfront dream home! This lot offers unobstructed Bayfront views for a great price without the Island Traffic! If you\'re an avid boater or fisherman, this location offers direct access to the Great Egg Harbor inlet, along with world class back bay fishing just moments away. The location is in the heart of the Somers Point marina district and just steps away from local restaurants, shops, and entertainment. The riparian grant to this property is 51 X 248 X 52.5 X 244 and fully dredged for a dock/boat slip. The size of the vacant land is 40x143 and leveled with fill. New bulkhead was installed in November 2023 and dredging completed in April 2024. All fees and permits have been paid and approved for the dock/pier installation. Don\'t wait on this one!