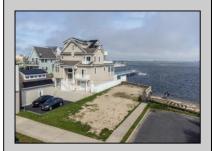

## **COMMENTS**

Come build your Bayfront dream home! This lot offers unobstructed Bayfront views for a great price without the Island Traffic! If you\'re an avid boater or fisherman, this location offers direct access to the Great Egg Harbor inlet, along with world class back bay fishing just moments away. The location is in the heart of the Somers Point marina district and just steps away from local restaurants, shops, and entertainment. The riparian grant to this property is 51 X 248 X 52.5 X 244 and fully dredged for a dock/boat slip. The size of the vacant land is 40x143 and leveled with fill. New bulkhead was installed in November 2023 and dredging completed in April 2024. All fees and permits have been paid and approved for the dock/pier installation. Don\'t wait on this one!