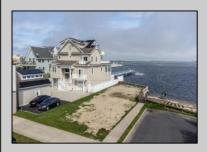

## **COMMENTS**

Come build your Bayfront dream home! This lot offers unobstructed Bayfront views for a great price without the Island Traffic! If you\'re an avid boater or fisherman, this location offers direct access to the Great Egg Harbor inlet, along with world class back bay fishing just moments away. The location is in the heart of the Somers Point marina district and just steps away from local restaurants, shops, and entertainment. The riparian grant to this property is 51 X 248 X 52.5 X 244 and fully dredged for a dock/boat slip. The size of the vacant land is 40x143 and leveled with fill. New bulkhead was installed in November 2023 and dredging completed in April 2024. All fees and permits have been paid and approved for the dock/pier installation. Don\'t wait on this one!