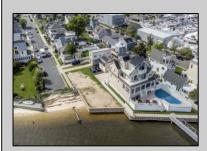

## **COMMENTS**

Come build your Bayfront dream home! This lot offers unobstructed Bayfront views for a great price without the Island Traffic! If you\'re an avid boater or fisherman, this location offers direct access to the Great Egg Harbor inlet, along with world class back bay fishing just moments away. The location is in the heart of the Somers Point marina district and just steps away from local restaurants, shops, and entertainment. The riparian grant to this property is 51 X 248 X 52.5 X 244 and fully dredged for a dock/boat slip. The size of the vacant land is 40x143 and leveled with fill. New bulkhead was installed in November 2023 and dredging completed in April 2024. All fees and permits have been paid and approved for the dock/pier installation. Don\'t wait on this one!