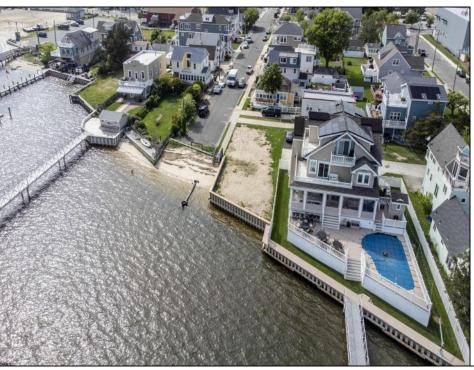

## **COMMENTS**

Come build your Bayfront dream home! This lot offers unobstructed Bayfront views for a great price without the Island Traffic! If you\'re an avid boater or fisherman, this location offers direct access to the Great Egg Harbor inlet, along with world class back bay fishing just moments away. The location is in the heart of the Somers Point marina district and just steps away from local restaurants, shops, and entertainment. The riparian grant to this property is 51 X 248 X 52.5 X 244 and fully dredged for a dock/boat slip. The size of the vacant land is 40x143 and leveled with fill. New bulkhead was installed in November 2023 and dredging completed in April 2024. All fees and permits have been paid and approved for the dock/pier installation. Don\'t wait on this one!