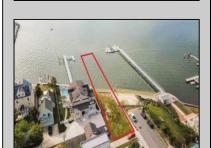

## **COMMENTS**

Come build your Bayfront dream home! This lot offers unobstructed Bayfront views for a great price without the Island Traffic! If you\'re an avid boater or fisherman, this location offers direct access to the Great Egg Harbor inlet, along with world class back bay fishing just moments away. The location is in the heart of the Somers Point marina district and just steps away from local restaurants, shops, and entertainment. The riparian grant to this property is 51 X 248 X 52.5 X 244 and fully dredged for a dock/boat slip. The size of the vacant land is 40x143 and leveled with fill. New bulkhead was installed in November 2023 and dredging completed in April 2024. All fees and permits have been paid and approved for the dock/pier installation. Don\'t wait on this one!