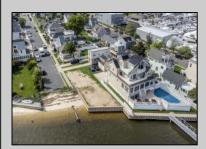

## **COMMENTS**

Come build your Bayfront dream home! This lot offers unobstructed Bayfront views for a great price without the Island Traffic! If you\'re an avid boater or fisherman, this location offers direct access to the Great Egg Harbor inlet, along with world class back bay fishing just moments away. The location is in the heart of the Somers Point marina district and just steps away from local restaurants, shops, and entertainment. The riparian grant to this property is 51 X 248 X 52.5 X 244 and fully dredged for a dock/boat slip. The size of the vacant land is 40x143 and leveled with fill. New bulkhead was installed in November 2023 and dredging completed in April 2024. All fees and permits have been paid and approved for the dock/pier installation. Don\'t wait on this one!