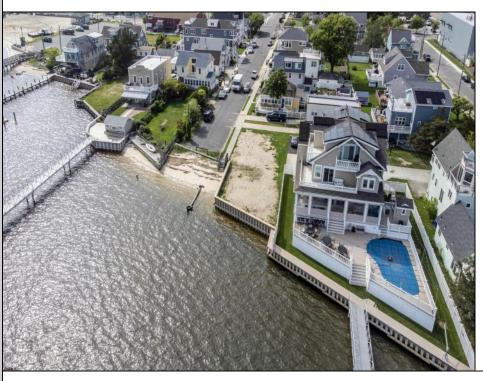

## **COMMENTS**

Come build your Bayfront dream home! This lot offers unobstructed Bayfront views for a great price without the Island Traffic! If you\'re an avid boater or fisherman, this location offers direct access to the Great Egg Harbor inlet, along with world class back bay fishing just moments away. The location is in the heart of the Somers Point marina district and just steps away from local restaurants, shops, and entertainment. The riparian grant to this property is 51 X 248 X 52.5 X 244 and fully dredged for a dock/boat slip. The size of the vacant land is 40x143 and leveled with fill. New bulkhead was installed in November 2023 and dredging completed in April 2024. All fees and permits have been paid and approved for the dock/pier installation. Don\'t wait on this one!