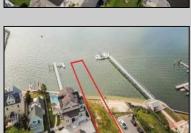

## **COMMENTS**

Come build your Bayfront dream home! This lot offers unobstructed Bayfront views for a great price without the Island Traffic! If you\'re an avid boater or fisherman, this location offers direct access to the Great Egg Harbor inlet, along with world class back bay fishing just moments away. The location is in the heart of the Somers Point marina district and just steps away from local restaurants, shops, and entertainment. The riparian grant to this property is 51 X 248 X 52.5 X 244 and fully dredged for a dock/boat slip. The size of the vacant land is 40x143 and leveled with fill. New bulkhead was installed in November 2023 and dredging completed in April 2024. All fees and permits have been paid and approved for the dock/pier installation. Don\'t wait on this one!