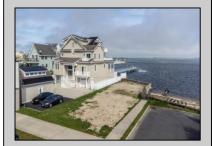

## **COMMENTS**

Come build your Bayfront dream home! This lot offers unobstructed Bayfront views for a great price without the Island Traffic! If you\'re an avid boater or fisherman, this location offers direct access to the Great Egg Harbor inlet, along with world class back bay fishing just moments away. The location is in the heart of the Somers Point marina district and just steps away from local restaurants, shops, and entertainment. The riparian grant to this property is 51 X 248 X 52.5 X 244 and fully dredged for a dock/boat slip. The size of the vacant land is 40x143 and leveled with fill. New bulkhead was installed in November 2023 and dredging completed in April 2024. All fees and permits have been paid and approved for the dock/pier installation. Don\'t wait on this one!