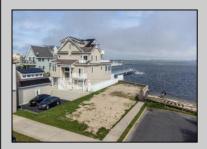

## COMMENTS

Come build your Bayfront dream home! This lot offers unobstructed Bayfront views for a great price without the Island Traffic! If you\'re an avid boater or fisherman, this location offers direct access to the Great Egg Harbor inlet, along with world class back bay fishing just moments away. The location is in the heart of the Somers Point marina district and just steps away from local restaurants, shops, and entertainment. The riparian grant to this property is 51 X 248 X 52.5 X 244 and fully dredged for a dock/boat slip. The size of the vacant land is 40x143 and leveled with fill. New bulkhead was installed in November 2023 and dredging completed in April 2024. All fees and permits have been paid and approved for the dock/pier installation. Don\'t wait on this one!