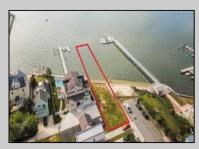

## COMMENTS

Come build your Bayfront dream home! This lot offers unobstructed Bayfront views for a great price without the Island Traffic! If you\'re an avid boater or fisherman, this location offers direct access to the Great Egg Harbor inlet, along with world class back bay fishing just moments away. The location is in the heart of the Somers Point marina district and just steps away from local restaurants, shops, and entertainment. The riparian grant to this property is 51 X 248 X 52.5 X 244 and fully dredged for a dock/boat slip. The size of the vacant land is 40x143 and leveled with fill. New bulkhead was installed in November 2023 and dredging completed in April 2024. All fees and permits have been paid and approved for the dock/pier installation. Don\'t wait on this one!