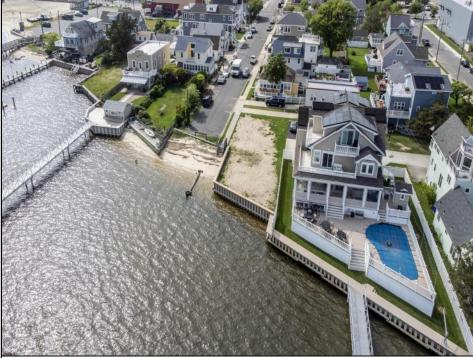

## COMMENTS

Come build your Bayfront dream home! This lot offers unobstructed Bayfront views for a great price without the Island Traffic! If you\'re an avid boater or fisherman, this location offers direct access to the Great Egg Harbor inlet, along with world class back bay fishing just moments away. The location is in the heart of the Somers Point marina district and just steps away from local restaurants, shops, and entertainment. The riparian grant to this property is 51 X 248 X 52.5 X 244 and fully dredged for a dock/boat slip. The size of the vacant land is 40x143 and leveled with fill. New bulkhead was installed in November 2023 and dredging completed in April 2024. All fees and permits have been paid and approved for the dock/pier installation. Don\'t wait on this one!