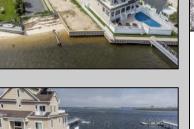

## COMMENTS

Come build your Bayfront dream home! This lot offers unobstructed Bayfront views for a great price without the Island Traffic! If you\'re an avid boater or fisherman, this location offers direct access to the Great Egg Harbor inlet, along with world class back bay fishing just moments away. The location is in the heart of the Somers Point marina district and just steps away from local restaurants, shops, and entertainment. The riparian grant to this property is 51 X 248 X 52.5 X 244 and fully dredged for a dock/boat slip. The size of the vacant land is 40x143 and leveled with fill. New bulkhead was installed in November 2023 and dredging completed in April 2024. All fees and permits have been paid and approved for the dock/pier installation. Don\'t wait on this one!