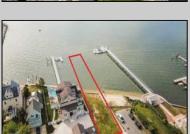

## **COMMENTS**

Come build your Bayfront dream home! This lot offers unobstructed Bayfront views for a great price without the Island Traffic! If you\'re an avid boater or fisherman, this location offers direct access to the Great Egg Harbor inlet, along with world class back bay fishing just moments away. The location is in the heart of the Somers Point marina district and just steps away from local restaurants, shops, and entertainment. The riparian grant to this property is 51 X 248 X 52.5 X 244 and fully dredged for a dock/boat slip. The size of the vacant land is 40x143 and leveled with fill. New bulkhead was installed in November 2023 and dredging completed in April 2024. All fees and permits have been paid and approved for the dock/pier installation. Don\'t wait on this one!