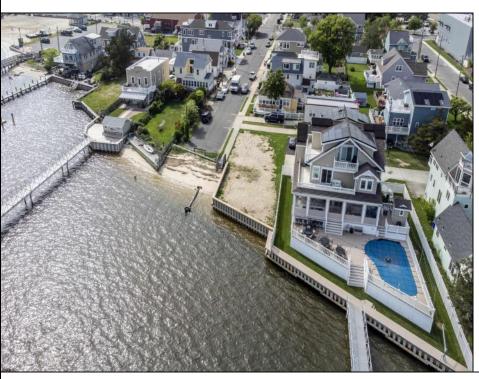

## **COMMENTS**

Come build your Bayfront dream home! This lot offers unobstructed Bayfront views for a great price without the Island Traffic! If you\'re an avid boater or fisherman, this location offers direct access to the Great Egg Harbor inlet, along with world class back bay fishing just moments away. The location is in the heart of the Somers Point marina district and just steps away from local restaurants, shops, and entertainment. The riparian grant to this property is 51 X 248 X 52.5 X 244 and fully dredged for a dock/boat slip. The size of the vacant land is 40x143 and leveled with fill. New bulkhead was installed in November 2023 and dredging completed in April 2024. All fees and permits have been paid and approved for the dock/pier installation. Don\'t wait on this one!