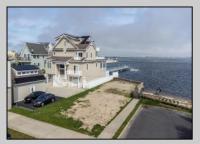

## **COMMENTS**

Come build your Bayfront dream home! This lot offers unobstructed Bayfront views for a great price without the Island Traffic! If you\'re an avid boater or fisherman, this location offers direct access to the Great Egg Harbor inlet, along with world class back bay fishing just moments away. The location is in the heart of the Somers Point marina district and just steps away from local restaurants, shops, and entertainment. The riparian grant to this property is 51 X 248 X 52.5 X 244 and fully dredged for a dock/boat slip. The size of the vacant land is 40x143 and leveled with fill. New bulkhead was installed in November 2023 and dredging completed in April 2024. All fees and permits have been paid and approved for the dock/pier installation. Don\'t wait on this one!