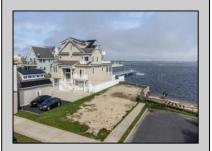

## COMMENTS

Come build your Bayfront dream home! This lot offers unobstructed Bayfront views for a great price without the Island Traffic! If you\'re an avid boater or fisherman, this location offers direct access to the Great Egg Harbor inlet, along with world class back bay fishing just moments away. The location is in the heart of the Somers Point marina district and just steps away from local restaurants, shops, and entertainment. The riparian grant to this property is 51 X 248 X 52.5 X 244 and fully dredged for a dock/boat slip. The size of the vacant land is 40x143 and leveled with fill. New bulkhead was installed in November 2023 and dredging completed in April 2024. All fees and permits have been paid and approved for the dock/pier installation. Don\'t wait on this one!