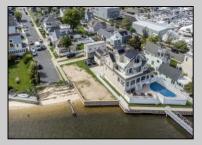

## COMMENTS

Come build your Bayfront dream home! This lot offers unobstructed Bayfront views for a great price without the Island Traffic! If you\'re an avid boater or fisherman, this location offers direct access to the Great Egg Harbor inlet, along with world class back bay fishing just moments away. The location is in the heart of the Somers Point marina district and just steps away from local restaurants, shops, and entertainment. The riparian grant to this property is 51 X 248 X 52.5 X 244 and fully dredged for a dock/boat slip. The size of the vacant land is 40x143 and leveled with fill. New bulkhead was installed in November 2023 and dredging completed in April 2024. All fees and permits have been paid and approved for the dock/pier installation. Don\'t wait on this one!