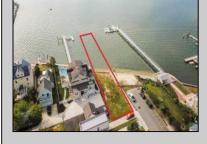

## COMMENTS

Come build your Bayfront dream home! This lot offers unobstructed Bayfront views for a great price without the Island Traffic! If you\'re an avid boater or fisherman, this location offers direct access to the Great Egg Harbor inlet, along with world class back bay fishing just moments away. The location is in the heart of the Somers Point marina district and just steps away from local restaurants, shops, and entertainment. The riparian grant to this property is 51 X 248 X 52.5 X 244 and fully dredged for a dock/boat slip. The size of the vacant land is 40x143 and leveled with fill. New bulkhead was installed in November 2023 and dredging completed in April 2024. All fees and permits have been paid and approved for the dock/pier installation. Don\'t wait on this one!