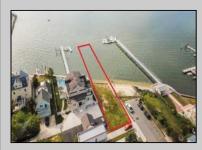

## COMMENTS

Come build your Bayfront dream home! This lot offers unobstructed Bayfront views for a great price without the Island Traffic! If you're an avid boater or fisherman, this location offers direct access to the Great Egg Harbor inlet, along with world class back bay fishing just moments away. The location is in the heart of the Somers Point marina district and just steps away from local restaurants, shops, and entertainment. The riparian grant to this property is 51 X 248 X 52.5 X 244 and fully dredged for a dock/boat slip. The size of the vacant land is 40x143 and leveled with fill. New bulkhead was installed in November 2023 and dredging completed in April 2024. All fees and permits have been paid and approved for the dock/pier installation. Don't wait on this one!