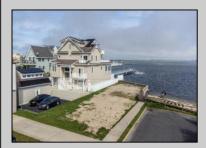

## COMMENTS

Come build your Bayfront dream home! This lot offers unobstructed Bayfront views for a great price without the Island Traffic! If you're an avid boater or fisherman, this location offers direct access to the Great Egg Harbor inlet, along with world class back bay fishing just moments away. The location is in the heart of the Somers Point marina district and just steps away from local restaurants, shops, and entertainment. The riparian grant to this property is 51 X 248 X 52.5 X 244 and fully dredged for a dock/boat slip. The size of the vacant land is 40x143 and leveled with fill. New bulkhead was installed in November 2023 and dredging completed in April 2024. All fees and permits have been paid and approved for the dock/pier installation. Don't wait on this one!