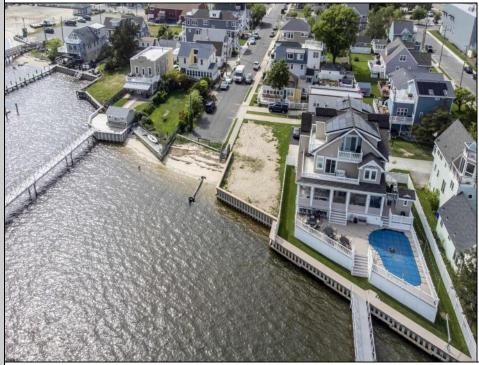

## COMMENTS

Come build your Bayfront dream home! This lot offers unobstructed Bayfront views for a great price without the Island Traffic! If you're an avid boater or fisherman, this location offers direct access to the Great Egg Harbor inlet, along with world class back bay fishing just moments away. The location is in the heart of the Somers Point marina district and just steps away from local restaurants, shops, and entertainment. The riparian grant to this property is 51 X 248 X 52.5 X 244 and fully dredged for a dock/boat slip. The size of the vacant land is 40x143 and leveled with fill. New bulkhead was installed in November 2023 and dredging completed in April 2024. All fees and permits have been paid and approved for the dock/pier installation. Don't wait on this one!