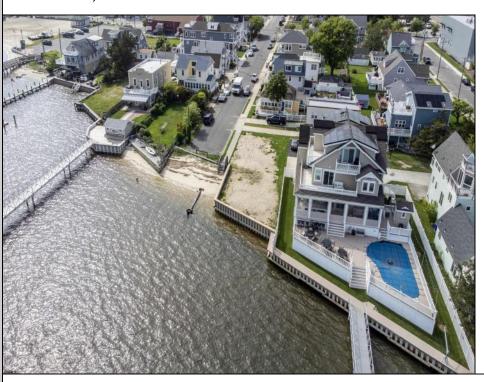

## **COMMENTS**

Come build your Bayfront dream home! This lot offers unobstructed Bayfront views for a great price without the Island Traffic! If you\'re an avid boater or fisherman, this location offers direct access to the Great Egg Harbor inlet, along with world class back bay fishing just moments away. The location is in the heart of the Somers Point marina district and just steps away from local restaurants, shops, and entertainment. The riparian grant to this property is 51 X 248 X 52.5 X 244 and fully dredged for a dock/boat slip. The size of the vacant land is 40x143 and leveled with fill. New bulkhead was installed in November 2023 and dredging completed in April 2024. All fees and permits have been paid and approved for the dock/pier installation. Don\'t wait on this one!