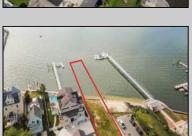

## **COMMENTS**

Come build your Bayfront dream home! This lot offers unobstructed Bayfront views for a great price without the Island Traffic! If you\'re an avid boater or fisherman, this location offers direct access to the Great Egg Harbor inlet, along with world class back bay fishing just moments away. The location is in the heart of the Somers Point marina district and just steps away from local restaurants, shops, and entertainment. The riparian grant to this property is 51 X 248 X 52.5 X 244 and fully dredged for a dock/boat slip. The size of the vacant land is 40x143 and leveled with fill. New bulkhead was installed in November 2023 and dredging completed in April 2024. All fees and permits have been paid and approved for the dock/pier installation. Don\'t wait on this one!