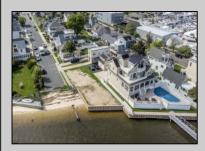

## **COMMENTS**

Come build your Bayfront dream home! This lot offers unobstructed Bayfront views for a great price without the Island Traffic! If you\'re an avid boater or fisherman, this location offers direct access to the Great Egg Harbor inlet, along with world class back bay fishing just moments away. The location is in the heart of the Somers Point marina district and just steps away from local restaurants, shops, and entertainment. The riparian grant to this property is 51 X 248 X 52.5 X 244 and fully dredged for a dock/boat slip. The size of the vacant land is 40x143 and leveled with fill. New bulkhead was installed in November 2023 and dredging completed in April 2024. All fees and permits have been paid and approved for the dock/pier installation. Don\'t wait on this one!