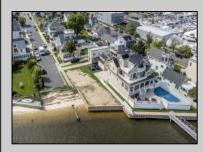

## COMMENTS

Come build your Bayfront dream home! This lot offers unobstructed Bayfront views for a great price without the Island Traffic! If you\'re an avid boater or fisherman, this location offers direct access to the Great Egg Harbor inlet, along with world class back bay fishing just moments away. The location is in the heart of the Somers Point marina district and just steps away from local restaurants, shops, and entertainment. The riparian grant to this property is 51 X 248 X 52.5 X 244 and fully dredged for a dock/boat slip. The size of the vacant land is 40x143 and leveled with fill. New bulkhead was installed in November 2023 and dredging completed in April 2024. All fees and permits have been paid and approved for the dock/pier installation. Don\'t wait on this one!