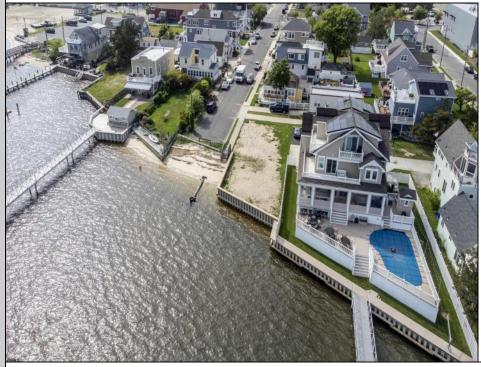

## COMMENTS

Come build your Bayfront dream home! This lot offers unobstructed Bayfront views for a great price without the Island Traffic! If you\'re an avid boater or fisherman, this location offers direct access to the Great Egg Harbor inlet, along with world class back bay fishing just moments away. The location is in the heart of the Somers Point marina district and just steps away from local restaurants, shops, and entertainment. The riparian grant to this property is 51 X 248 X 52.5 X 244 and fully dredged for a dock/boat slip. The size of the vacant land is 40x143 and leveled with fill. New bulkhead was installed in November 2023 and dredging completed in April 2024. All fees and permits have been paid and approved for the dock/pier installation. Don\'t wait on this one!