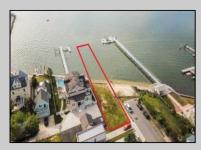

## COMMENTS

Come build your Bayfront dream home! This lot offers unobstructed Bayfront views for a great price without the Island Traffic! If you\'re an avid boater or fisherman, this location offers direct access to the Great Egg Harbor inlet, along with world class back bay fishing just moments away. The location is in the heart of the Somers Point marina district and just steps away from local restaurants, shops, and entertainment. The riparian grant to this property is 51 X 248 X 52.5 X 244 and fully dredged for a dock/boat slip. The size of the vacant land is 40x143 and leveled with fill. New bulkhead was installed in November 2023 and dredging completed in April 2024. All fees and permits have been paid and approved for the dock/pier installation. Don\'t wait on this one!