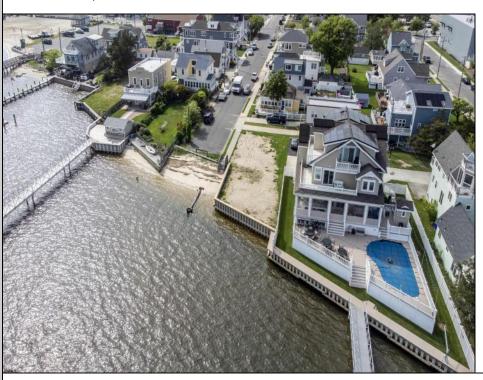

## **COMMENTS**

Come build your Bayfront dream home! This lot offers unobstructed Bayfront views for a great price without the Island Traffic! If you\'re an avid boater or fisherman, this location offers direct access to the Great Egg Harbor inlet, along with world class back bay fishing just moments away. The location is in the heart of the Somers Point marina district and just steps away from local restaurants, shops, and entertainment. The riparian grant to this property is 51 X 248 X 52.5 X 244 and fully dredged for a dock/boat slip. The size of the vacant land is 40x143 and leveled with fill. New bulkhead was installed in November 2023 and dredging completed in April 2024. All fees and permits have been paid and approved for the dock/pier installation. Don\'t wait on this one!