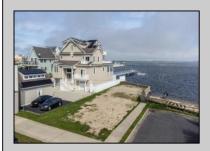

## **COMMENTS**

Come build your Bayfront dream home! This lot offers unobstructed Bayfront views for a great price without the Island Traffic! If you\'re an avid boater or fisherman, this location offers direct access to the Great Egg Harbor inlet, along with world class back bay fishing just moments away. The location is in the heart of the Somers Point marina district and just steps away from local restaurants, shops, and entertainment. The riparian grant to this property is 51 X 248 X 52.5 X 244 and fully dredged for a dock/boat slip. The size of the vacant land is 40x143 and leveled with fill. New bulkhead was installed in November 2023 and dredging completed in April 2024. All fees and permits have been paid and approved for the dock/pier installation. Don\'t wait on this one!