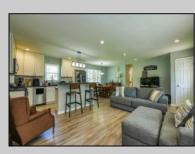

## COMMENTS

\*\*NEW LISTING!!\*\* GROWING FAMILY or just need ROOM TO SPREAD OUT? Beautiful 5-bedroom 2 Full Bath RAMBLING RANCH situated in the Heart of EHT! Featuring approx. 2,000 sq feet of Comfortable living space. OPEN FLOOR PLAN providing living/kitchen and dining area all combined and FILLED WITH NATURAL LIGHT. Kitchen with CENTER ISLAND and breakfast bar, STAINLESS STEEL APPLIANCES, GRANITE COUNTER TOPS, tiled back splash and UPGRADED Engineered Laminate Flooring! Fantastic split floor plan provides for a PRIVATE OWNERS SUITE complete with TILED bath, walk in shower and walk in closet. just off the owner\'s suite is an additional Bedroom (no closet) but could also make a perfect nursery or home office! Large front porch, Corner Lot and detached brick garage are some of the added amenities. WILL NOT LAST!