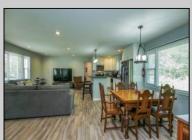

## COMMENTS

\*\*NEW LISTING!!\*\* GROWING FAMILY or just need ROOM TO SPREAD OUT? Beautiful 5-bedroom 2 Full Bath RAMBLING RANCH situated in the Heart of EHT! Featuring approx. 2,000 sq feet of Comfortable living space. OPEN FLOOR PLAN providing living/kitchen and dining area all combined and FILLED WITH NATURAL LIGHT. Kitchen with CENTER ISLAND and breakfast bar, STAINLESS STEEL APPLIANCES, GRANITE COUNTER TOPS, tiled back splash and UPGRADED Engineered Laminate Flooring! Fantastic split floor plan provides for a PRIVATE OWNERS SUITE complete with TILED bath, walk in shower and walk in closet. just off the owner\'s suite is an additional Bedroom (no closet) but could also make a perfect nursery or home office! Large front porch, Corner Lot and detached brick garage are some of the added amenities. WILL NOT LAST!