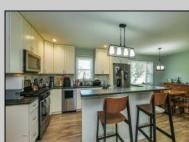

## COMMENTS

\*\*NEW LISTING!!\*\* GROWING FAMILY or just need ROOM TO SPREAD OUT? Beautiful 5-bedroom 2 Full Bath RAMBLING RANCH situated in the Heart of EHT! Featuring approx. 2,000 sq feet of Comfortable living space. OPEN FLOOR PLAN providing living/kitchen and dining area all combined and FILLED WITH NATURAL LIGHT. Kitchen with CENTER ISLAND and breakfast bar, STAINLESS STEEL APPLIANCES, GRANITE COUNTER TOPS, tiled back splash and UPGRADED Engineered Laminate Flooring! Fantastic split floor plan provides for a PRIVATE OWNERS SUITE complete with TILED bath, walk in shower and walk in closet. just off the owner\'s suite is an additional Bedroom (no closet) but could also make a perfect nursery or home office! Large front porch, Corner Lot and detached brick garage are some of the added amenities. WILL NOT LAST!