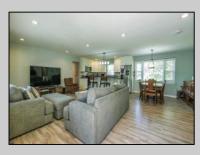

## COMMENTS

\*\*NEW LISTING!!\*\* GROWING FAMILY or just need ROOM TO SPREAD OUT? Beautiful 5-bedroom 2 Full Bath RAMBLING RANCH situated in the Heart of EHT! Featuring approx. 2,000 sq feet of Comfortable living space. OPEN FLOOR PLAN providing living/kitchen and dining area all combined and FILLED WITH NATURAL LIGHT. Kitchen with CENTER ISLAND and breakfast bar, STAINLESS STEEL APPLIANCES, GRANITE COUNTER TOPS, tiled back splash and UPGRADED Engineered Laminate Flooring! Fantastic split floor plan provides for a PRIVATE OWNERS SUITE complete with TILED bath, walk in shower and walk in closet. just off the owner\'s suite is an additional Bedroom (no closet) but could also make a perfect nursery or home office! Large front porch, Corner Lot and detached brick garage are some of the added amenities. WILL NOT LAST!