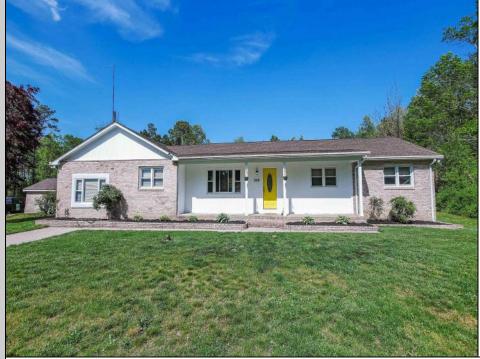

## COMMENTS

\*\*NEW LISTING!!\*\* GROWING FAMILY or just need ROOM TO SPREAD OUT? Beautiful 5-bedroom 2 Full Bath RAMBLING RANCH situated in the Heart of EHT! Featuring approx. 2,000 sq feet of Comfortable living space. OPEN FLOOR PLAN providing living/kitchen and dining area all combined and FILLED WITH NATURAL LIGHT. Kitchen with CENTER ISLAND and breakfast bar, STAINLESS STEEL APPLIANCES, GRANITE COUNTER TOPS, tiled back splash and UPGRADED Engineered Laminate Flooring! Fantastic split floor plan provides for a PRIVATE OWNERS SUITE complete with TILED bath, walk in shower and walk in closet. just off the owner\'s suite is an additional Bedroom (no closet) but could also make a perfect nursery or home office! Large front porch, Corner Lot and detached brick garage are some of the added amenities. WILL NOT LAST!