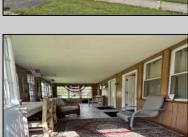

## **COMMENTS**

317 Franklin St. is a duplex located in quiet Woodbine, NJ with tons of potential. Each unit consists of 2 beds and 1 full bath, kitchen, and living areas. First floor unit\s laundry is located in the basement, second floor has in unit laundry. There is also a cozy back sunroom area where both entrances are located. This property is also situated on the corner of an oversized double lot. Downstairs is occupied by a very cooperative longterm tenant on a month to month lease. Upstairs is vacant. Great opportunity to add to a rental portfolio and force appreciation. Only about 15 minutes to the beach!! \*As is sale. Buyer responsible for CO\*