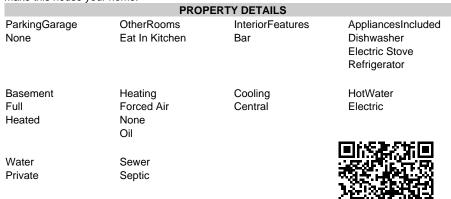

## COMMENTS

Absolute Gem! Step inside this recently updated home boasting everything you\'ve been searching for! This home features 3 bedrooms, 1 bathroom, a recently updated eat-in kitchen with granite counter tops, beautiful hardwood floors, and a massive concrete driveway. The expansive backyard provides endless opportunities for outdoor entertainment and relaxation. From summer BBQs to weekend gatherings with friends, family, and neighbors this oasis provides the perfect retreat. As if that weren\'t enough, this home also boasts an amazing basement with a bar, perfect for hosting unforgettable parties or simply unwinding after a long day. With its inviting atmosphere and ample space, the basement is sure to become your favorite spot to socialize and relax. Conveniently located near Route 55, this home offers easy access to shopping, dining, and entertainment options, ensuring that you/re never far from the action. Don\'t miss your chance to own this incredible property! Schedule a showing today and make this house your home.