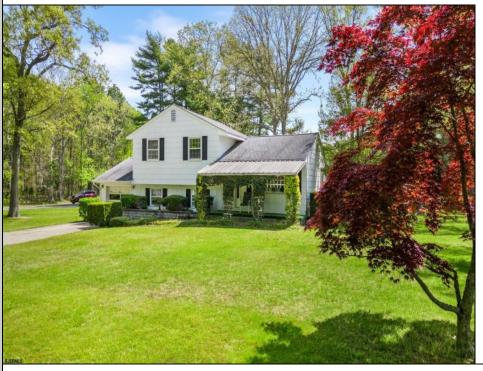

## **COMMENTS**

This SPLIT style home offers endless potential on a 1.26 acre lot. Situated between Jimmie Leeds and Great Creek Rd with access from both roadways. The home sits right in the middle of the property with 3 bedrooms, 2 full baths, laundry room, covered front porch, attached garage and a bright Florida room. Close to everything: Parkway, hospital, Stockton University, area shopping and more. What sets this property apart is its unique zoning, allowing for either PROFESSIONAL or RESIDENTIAL use. Don't miss the opportunity to explore this exceptional Galloway property. Schedule a private showing today and experience the possibilities.