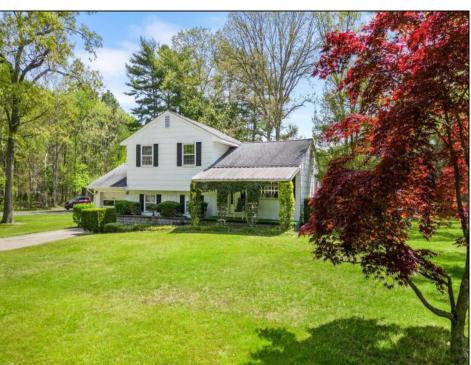

## **COMMENTS**

This SPLIT style home offers endless potential on a 1.26 acre lot. Situated between Jimmie Leeds and Great Creek Rd with access from both roadways. The home sits right in the middle of the property with 3 bedrooms, 2 full baths, laundry room, covered front porch, attached garage and a bright Florida room. Close to everything: Parkway, hospital, Stockton University, area shopping and more. What sets this property apart is its unique zoning, allowing for either PROFESSIONAL or RESIDENTIAL use. Don\'t miss the opportunity to explore this exceptional Galloway property. Schedule a private showing today and experience the possibilities.