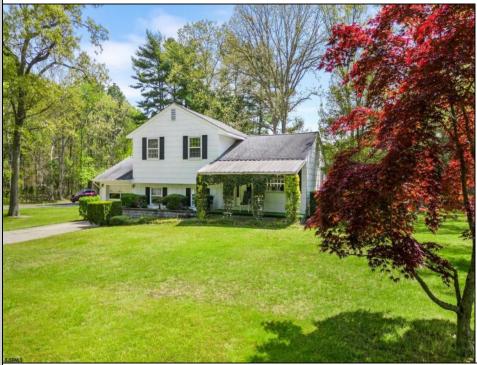

## 59 Jimmie Leeds Road Galloway Township, NJ 08205

Asking \$435,000.00

## COMMENTS

This SPLIT style home offers endless potential on a 1.26 acre lot. Situated between Jimmie Leeds and Great Creek Rd with access from both roadways. The home sits right in the middle of the property with 3 bedrooms, 2 full baths, laundry room, covered front porch, attached garage and a bright Florida room. Close to everything: Parkway, hospital, Stockton University, area shopping and more. What sets this property apart is its unique zoning, allowing for either PROFESSIONAL or RESIDENTIAL use. Don't miss the opportunity to explore this exceptional Galloway property. Schedule a private showing today and experience the possibilities.