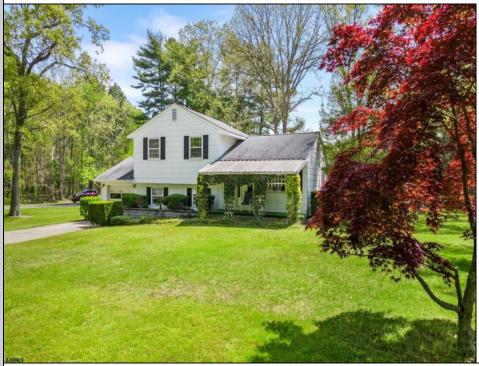

## 59 Jimmie Leeds Road Galloway Township, NJ 08205

Asking \$435,000.00

## COMMENTS

This SPLIT style home offers endless potential on a 1.26 acre lot. Situated between Jimmie Leeds and Great Creek Rd with access from both roadways. The home sits right in the middle of the property with 3 bedrooms, 2 full baths, laundry room, covered front porch, attached garage and a bright Florida room. Close to everything: Parkway, hospital, Stockton University, area shopping and more. What sets this property apart is its unique zoning, allowing for either PROFESSIONAL or RESIDENTIAL use. Don't miss the opportunity to explore this exceptional Galloway property. Schedule a private showing today and experience the possibilities.