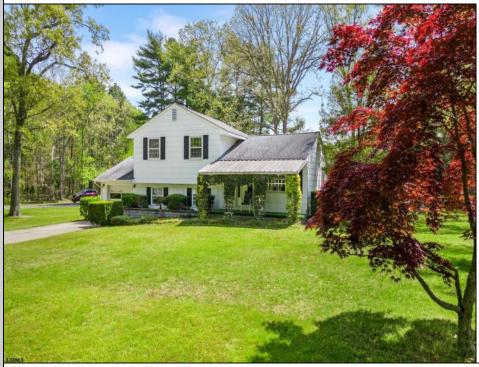

## COMMENTS

This SPLIT style home offers endless potential on a 1.26 acre lot. Situated between Jimmie Leeds and Great Creek Rd with access from both roadways. The home sits right in the middle of the property with 3 bedrooms, 2 full baths, laundry room, covered front porch, attached garage and a bright Florida room. Close to everything: Parkway, hospital, Stockton University, area shopping and more. What sets this property apart is its unique zoning, allowing for either PROFESSIONAL or RESIDENTIAL use. Don't miss the opportunity to explore this exceptional Galloway property. Schedule a private showing today and experience the possibilities.