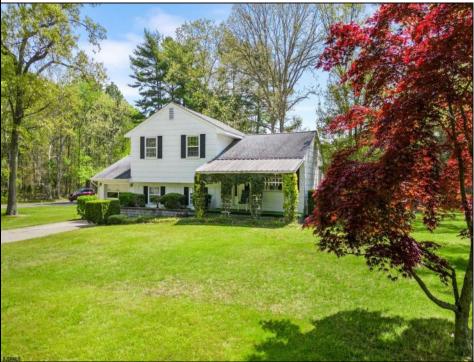

## 59 Jimmie Leeds Road Galloway Township, NJ 08205

Asking \$435,000.00

## COMMENTS

This SPLIT style home offers endless potential on a 1.26 acre lot. Situated between Jimmie Leeds and Great Creek Rd with access from both roadways. The home sits right in the middle of the property with 3 bedrooms, 2 full baths, laundry room, covered front porch, attached garage and a bright Florida room. Close to everything: Parkway, hospital, Stockton University, area shopping and more. What sets this property apart is its unique zoning, allowing for either PROFESSIONAL or RESIDENTIAL use. Don\'t miss the opportunity to explore this exceptional Galloway property. Schedule a private showing today and experience the possibilities.