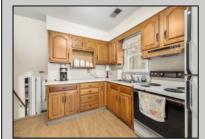

## COMMENTS

This SPLIT style home offers endless potential on a 1.26 acre lot. Situated between Jimmie Leeds and Great Creek Rd with access from both roadways. The home sits right in the middle of the property with 3 bedrooms, 2 full baths, laundry room, covered front porch, attached garage and a bright Florida room. Close to everything: Parkway, hospital, Stockton University, area shopping and more. What sets this property apart is its unique zoning, allowing for either PROFESSIONAL or RESIDENTIAL use. Don\'t miss the opportunity to explore this exceptional Galloway property. Schedule a private showing today and experience the possibilities.

ParkingGarage Attached Garage One Car

Heating

Baseboard

Heat Pump

OtherRooms Florida Room

HotWater

Electric

**PROPERTY DETAILS** AppliancesIncluded Basement Electric Stove Refrigerator