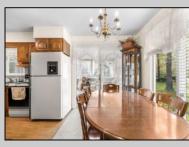

## COMMENTS

This SPLIT style home offers endless potential on a 1.26 acre lot. Situated between Jimmie Leeds and Great Creek Rd with access from both roadways. The home sits right in the middle of the property with 3 bedrooms, 2 full baths, laundry room, covered front porch, attached garage and a bright Florida room. Close to everything: Parkway, hospital, Stockton University, area shopping and more. What sets this property apart is its unique zoning, allowing for either PROFESSIONAL or RESIDENTIAL use. Don\'t miss the opportunity to explore this exceptional Galloway property. Schedule a private showing today and experience the possibilities.

Water

Well

| ParkingGarage   |
|-----------------|
| Attached Garage |
| One Car         |

OtherRooms Florida Room

**PROPERTY DETAILS** AppliancesIncluded Basement Electric Stove Refrigerator

Heating Baseboard Heat Pump HotWater Electric