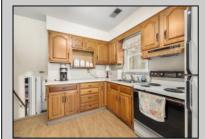

## COMMENTS

This SPLIT style home offers endless potential on a 1.26 acre lot. Situated between Jimmie Leeds and Great Creek Rd with access from both roadways. The home sits right in the middle of the property with 3 bedrooms, 2 full baths, laundry room, covered front porch, attached garage and a bright Florida room. Close to everything: Parkway, hospital, Stockton University, area shopping and more. What sets this property apart is its unique zoning, allowing for either PROFESSIONAL or RESIDENTIAL use. Don\'t miss the opportunity to explore this exceptional Galloway property. Schedule a private showing today and experience the possibilities.

Water

Well

| ParkingGarage   |
|-----------------|
| Attached Garage |
| One Car         |

OtherRooms Florida Room

**PROPERTY DETAILS** AppliancesIncluded Basement Electric Stove Refrigerator

Heating Baseboard Heat Pump HotWater Electric