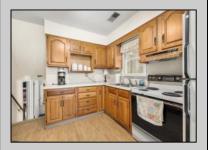

## **COMMENTS**

This SPLIT style home offers endless potential on a 1.26 acre lot. Situated between Jimmie Leeds and Great Creek Rd with access from both roadways. The home sits right in the middle of the property with 3 bedrooms, 2 full baths, laundry room, covered front porch, attached garage and a bright Florida room. Close to everything: Parkway, hospital, Stockton University, area shopping and more. What sets this property apart is its unique zoning, allowing for either PROFESSIONAL or RESIDENTIAL use. Don't miss the opportunity to explore this exceptional Galloway property. Schedule a private showing today and experience the possibilities.

PROPERTY DETAILS

ParkingGarageOtherRoomsAppliancesIncludedBasementAttached GarageFlorida RoomElectric StoveCrawl SpaceOne CarRefrigerator

Heating HotWater Water Sewer Baseboard Electric Well Septic Heat Pump